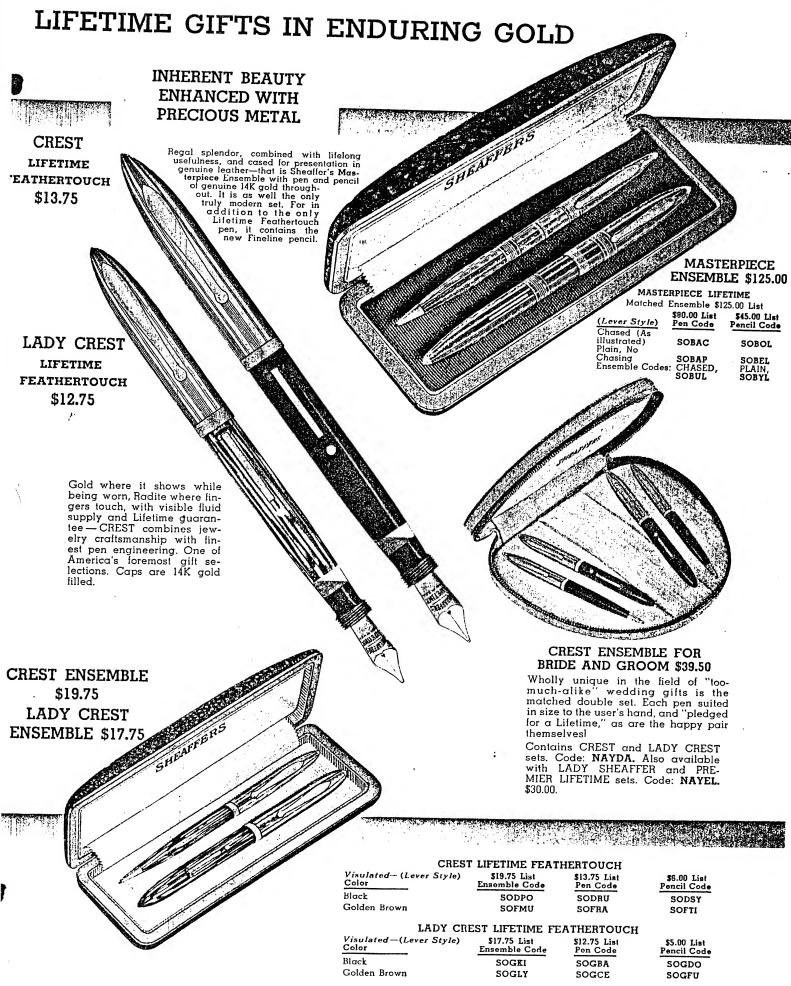

#### SOVEREIGN LIFETIME FEATHERTOUCH

| Color    | List \$12.75<br>Ensemble Code |             | List \$8.75<br>Pen Code | List \$4.00<br>Pencil Code |
|----------|-------------------------------|-------------|-------------------------|----------------------------|
| One-Str  | oke V                         | cuum        |                         |                            |
| Black    |                               | DODAB       | DOBOG                   | BALCO                      |
| Golden 1 | Brown                         | KALEB       | KABOM                   | KADUB                      |
| Gray Pe  | arl                           | RUBIM       | RENLY                   | RISLA                      |
| Marine   | Green                         | EKUDF       | EGEVL                   | EFECF                      |
| Visulate | d-(Le                         | ver Style)  |                         |                            |
| Black    |                               | DOCAN       | DOBAC                   | BALCO                      |
| Golden E | Brown                         | KALOV       | KABJI                   | KADUB                      |
| Gray Pec | arl                           | RIBDE       | REPKA                   | RISLA                      |
| Marine C | reen                          | EKOFB       | EBUTI                   | EFECF                      |
| NOTE: S  | overei                        | an Encomble | e are avail             | abla siibaa i              |

NOTE: Sovereign Ensembles are available either in Men's gift cases as shown, or in Ladies' gift cases similar to Lady Shealler Ensemble.